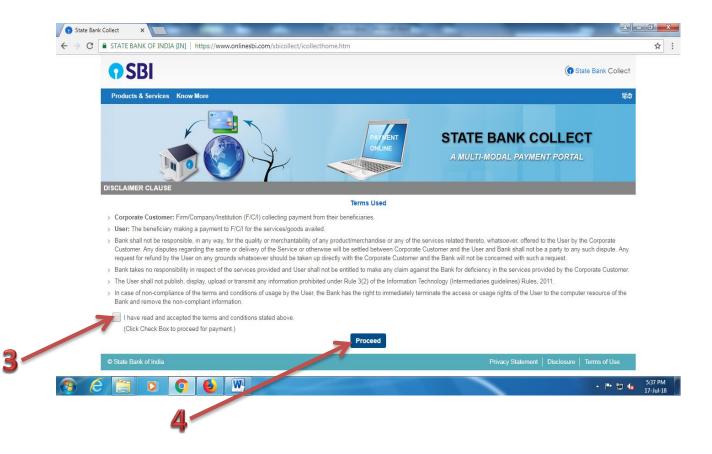

## **Procedure for Payment of EMD and Tender Fees using SBI Collect.**

- 1) Go to <u>www.onlinesbi.com</u> It will open Home Page of SBI.
- 2) Go to the option **State Bank Collect** menu on the top row It will open a window having terms and condition page. Tick the box and **click on proceed.**
- 3) New Window will open with two options First you have to select Bihar State by scrolling button & then you have to select Educational Institutions by scroll button and finally click on Go Button.
- Another new window will open & supplier has to select the institution viz Indian Institute of Technology Patna and click on Submit Button.
- 5) A new window will open and supplier has to select payment category as EMD or Tender Fee (Store and Purchase) by scroll button now a Full Page Form will open with key points information and one has to fill the same carefully and click on Submit Button.
- 6) A new window will open with "Verify details and confirm this transaction".
- As one will click on confirm button, It will open a new window with various option of ATM Cum Debit Card, Other Bank Debit Cards & Credit Cards along with Internet Banking.
- 8) One has to select accordingly, if you are selecting **Internet Banking Option** then you will have to enter your **User Id & Password**. After login it will ask for confirmation.
- 9) When you click on **confirm button**, a **confirmation code** will be sent on your mobile no. as you put the **same code in the code box** and confirm, your EMD/Fees will be submitted (In case of Internet Banking Only).
- 10) If you are selecting **ATM-Cum-Debit Card**, **Other Bank Debit Cards**, **Credit Cards**, it will ask your ATM Card No., Card Holder Name and CVV No. after filling all these information it will ask for confirmation.
- 11) As one will click on **confirm button**, your EMD/Fees will be transferred and receipt window will open.
- 12) Take print out of the receipt for records and **attach a copy with your bid.**
- 13) Generation of e-receipt by the party: By following Step 1 & 2 as above select"Payment History" appearing left side under State Bank Collect.