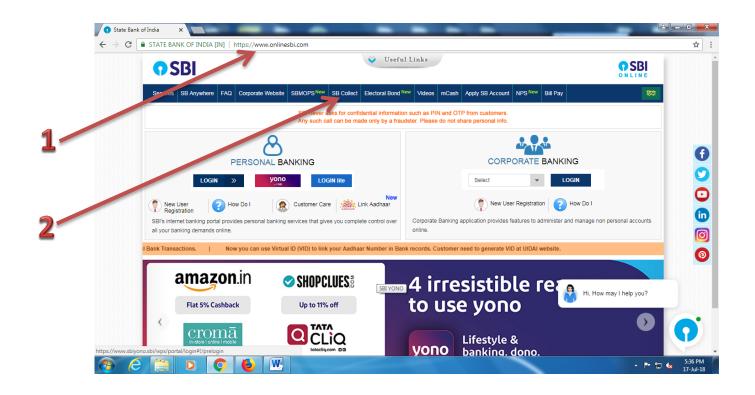

## **Procedure for Payment of EMD and Tender Fees using SBI Collect.**

- 1) Go to <u>www.onlinesbi.com</u> It will open Home Page of SBI.
- 2) Go to the option **State Bank Collect** menu on the top row It will open a window having terms and condition page. Tick the box and **click on proceed.**
- 3) New Window will open with two options First you have to select Bihar State by scrolling button & then you have to select Educational Institutions by scroll button and finally click on Go Button.
- Another new window will open & supplier has to select the institution viz Indian Institute of Technology Patna and click on Submit Button.
- 5) A new window will open and supplier has to select payment category as EMD or Tender Fee (Store and Purchase) by scroll button now a Full Page Form will open with key points information and one has to fill the same carefully and click on Submit Button.
- 6) A new window will open with "Verify details and confirm this transaction".
- As one will click on confirm button, It will open a new window with various option of ATM Cum Debit Card, Other Bank Debit Cards & Credit Cards along with Internet Banking.
- 8) One has to select accordingly, if you are selecting **Internet Banking Option** then you will have to enter your **User Id & Password**. After login it will ask for confirmation.
- 9) When you click on **confirm button**, a **confirmation code** will be sent on your mobile no. as you put the **same code in the code box** and confirm, your EMD/Fees will be submitted (In case of Internet Banking Only).
- 10) If you are selecting **ATM-Cum-Debit Card**, **Other Bank Debit Cards**, **Credit Cards**, it will ask your ATM Card No., Card Holder Name and CVV No. after filling all these information it will ask for confirmation.
- 11) As one will click on **confirm button**, your EMD/Fees will be transferred and receipt window will open.
- 12) Take print out of the receipt for records and **attach a copy with your bid.**
- 13) Generation of e-receipt by the party: By following Step 1 & 2 as above select"Payment History" appearing left side under State Bank Collect.